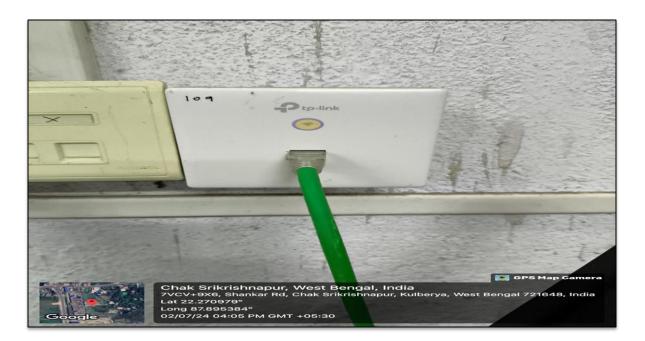

#### 5. Sample photographs of wireless internet facility (Wi-Fi)

Principal Shahid Matangini Hazra Government General Degree College for Women Cheksrikrishnapur, Kulberia, Mimtouri Tamluk, Purba Medinipur