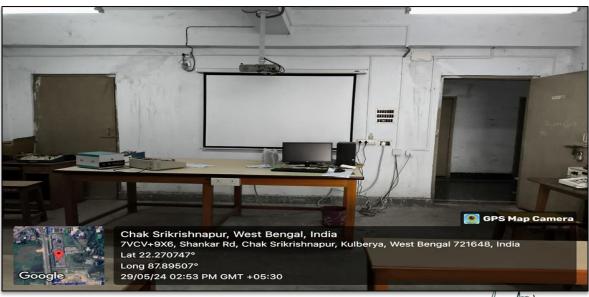

### 3. Sample photographs of Desktops, Scanners, LCD Projectors, Laser Printers

Principal Shahid Matangini Hazra Government General Degree College for Women Cheksrikrishnapur, Kufberia, Nimtouri Tamluk, Purba Medinipur

# 3. Sample photographs of Desktops, Scanners, LCD Projectors, Laser Printers

Principal Shahid Matangini Hazra Government General Degree College for Women Cheksrikrishnapur, Kufberia, Nimtouri Tamluk, Purba Medinipur