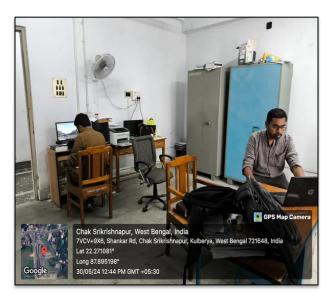

#### 5. Sample photographs of wireless internet facility (Wi-Fi)

Principal Shahid Matangini Hazra Government General Degree College for Women Cheksrikrishnapur, Kulberia, Mimtouri Tamluk, Purba Medinipur