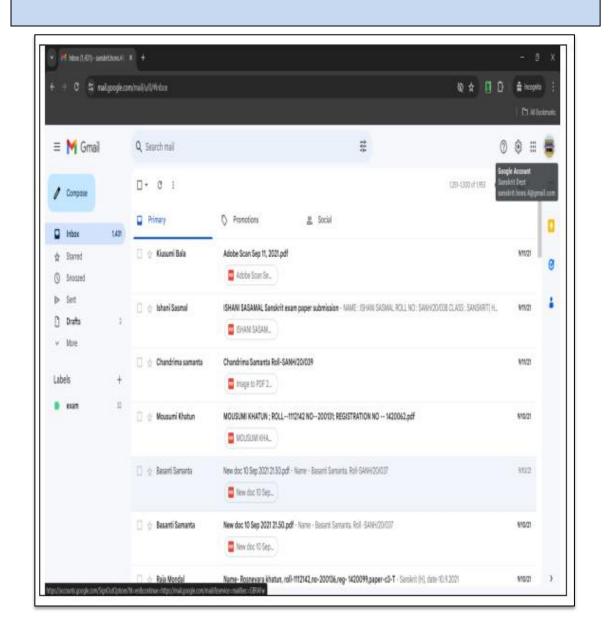

2. Classrooms (Google meet), online examination systems, Worksheets.

14

Principal Shahid Matangini Hazra Government General Degree College for Women Chatsribrishnapur, Kutiberia, Mimtouri Tamluk, Purba Medinipur

2. Classrooms (Google meet), online examination systems, Worksheets.

Principal Shahid Matangini Hazra Government General Degree College for Women eria, Nimtouri Cheksrikrishnapur, Kult Tamluk, Purba Medinipur